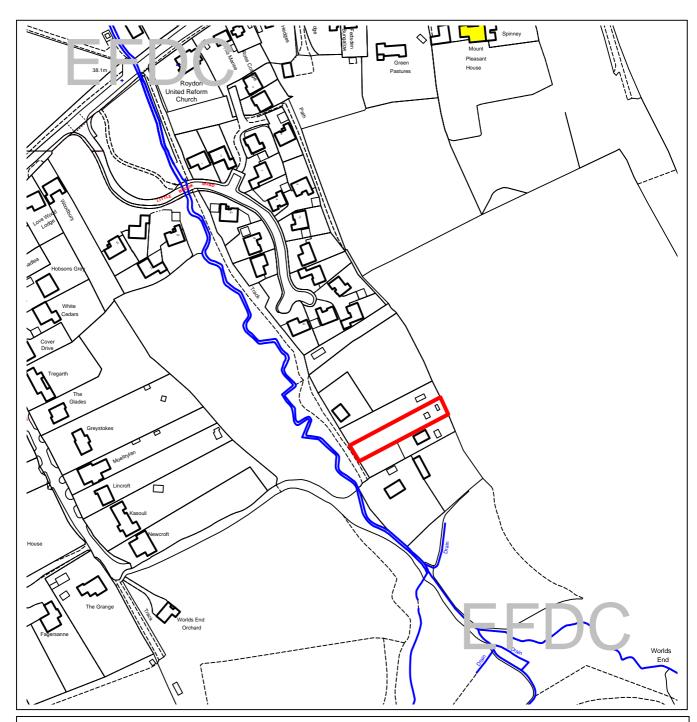

EFDC licence No.100018534

| Agenda Item         |                                    |
|---------------------|------------------------------------|
| Number:             |                                    |
| Application Number: | EPF/1585/09                        |
| Site Name:          | 3A Moores Estate, off Church Road/ |
|                     | Harlow Road, Roydon,               |
| Scale of Plot:      | 1/2500                             |